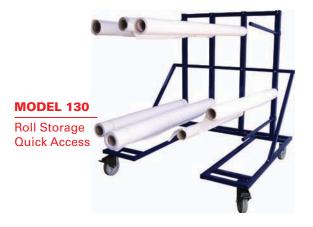

## MODEL 125

Roll Storage Unwinding Capability

Eliminates double handling! Pull cloth right from the truck to the cutting table. Designed for easy maneuvering in narrow aisles. Supplied with eight sets of adjustable cloth bar brackets. Comes in standard various sizes that handles 54" up to 140" goods.

#### **FEATURES**

- 2000 lbs. load capacity
- 6"x2" Casters
- Locking Floor Jack
- Ships KDF
- Standard blue finish
- All units 76" high and 33" deep