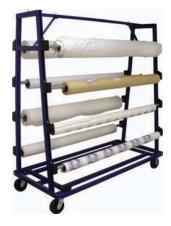

MODEL 109
Roll Storage
Quick Access

Heavy duty design can hold up to 10 rolls of paper or fabric; 1500 lbs. total load capacity. Five tiers provide easy access to all your different products quickly and this mobile cart is perfect for moving rolls from storage into your production area.

- Five tiers all able to handle 60" to 130" rolls
- 6" x 2" Casters
- 12 inch cantilever arms (5 levels total) spaced
   12 inches apart vertically
- Sturdy welded base and arms
- Ships KDF to save transport cost; easy assembly
- Stable wide steel base ensures safe movement of goods through your shop.