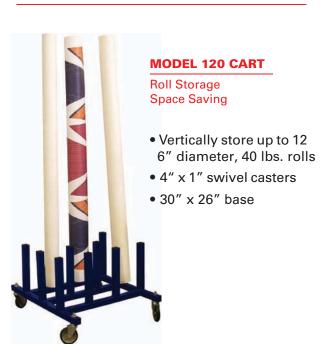

#### **FEATURES**

- 500 lbs. load capacity
- 4"x1" nonmarring swivel casters
- Standard blue finish
- Dimensions 66"x 63" x 22"
- Weight 33 lbs.

#### **OPTIONS**

- 72" or 84" uprights
- 5" Casters
- Locking casters
- Steering Handles