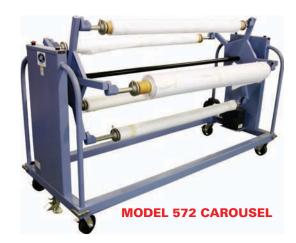

The AIT 572 carousel stores 5 rolls of fabric and with the push of a button indexes one roll at a time to a predetermined position and height. Easily move from the storage area directly to the cutting table, etc. Save double handling!

- 5 rolls up to 72" in width & 18" in diameter
- Roll capacity up to 150 lbs. evenly distributed
- Piece goods bars with tapered cones included
- 2 rigid & 2 swivel casters for easy movement
- Lock-fast system keeps unit in stationary position

| MODEL | MAX ROLL<br>WIDTH | LENGTH | WIDTH | HEIGHT |
|-------|-------------------|--------|-------|--------|
| 572-B | 60"               | 88"    | 36"   | 60"    |
| 572-C | 72"               | 100"   | 36"   | 60"    |