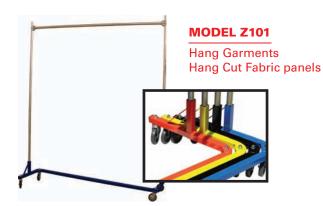

#### **OPTIONS**

- Cloth Bars
- Roller Bearings
- Additional Cloth Bar Brackets
- Heavy Duty Cloth Bar Brackets & Bars
- Bar Cones

The original Z 101 Heavy Duty Z Garment Rack features the unique Z base frame that allows nesting in 1.5" of space when not in use. Saves valuable floor space! The Z 101 is great fortransporting fabric panels. The hang rail can be installed at any level. Ruggedly constructed, this rack has a limited 3-year warranty.