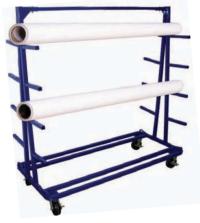

### **ELIMINATE DOUBLE HANDLING**

STORE ROLLS AND MOVE DIRECTLY TO PRODUCTION

- 1500 lbs. load capacity
- Store up to 12 rolls 60" wide x 120 lbs
- 6" x 2" Casters with floor locks
- 12 Horizontal core posts for 3" cores
- 65" x 54" x 68"H
- Shipped KDF