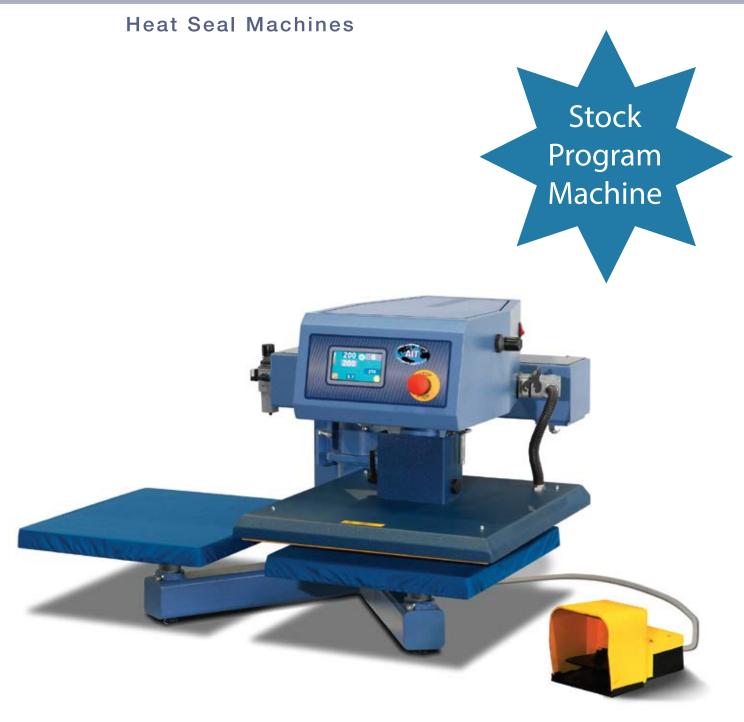

## 1550 PA

Dimension of the plate Current Power consumption Power consumption/h Temperature Programmable Dwell Time Net weight 50 cm x 40 cm / 16" x 20" 230 V Single Phase KW 2,7 KW/h 1,0 50° - 255°C 0 - 999,9 sec. Kg 102/ 225 lbs.

The 1550PA is a pneumatic heat press with dual bottom plates and a moving top heating plate. It includes an electronic and digital control of the temperature and time, quick change bottom platen, and is foot pedal activated.

\*Available with 2-button close (1550 PM). \*Also available with 20" x 24" plate (1550 PAB).

\*All data and technical features are subject to change without prior notice.