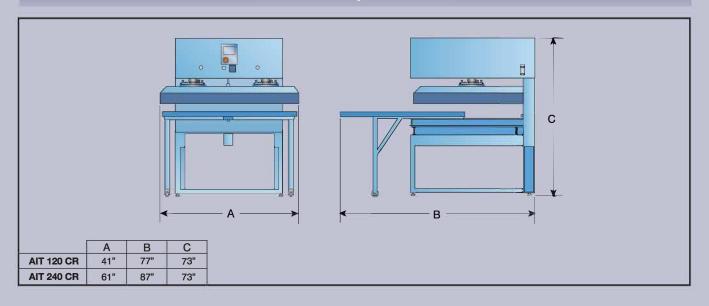

## AIT 120 | 240 CR

**AIT 120 CR AIT 240 CR** Dimension of the plate 30" x 40" 40" x 60" Current 220 220 Temperature 40° - 285° C 40° - 285° C Time adjustable 0-999, 9 sec. 0-999, 9 sec. Net weight 1,540 lbs. 2,090 lbs.