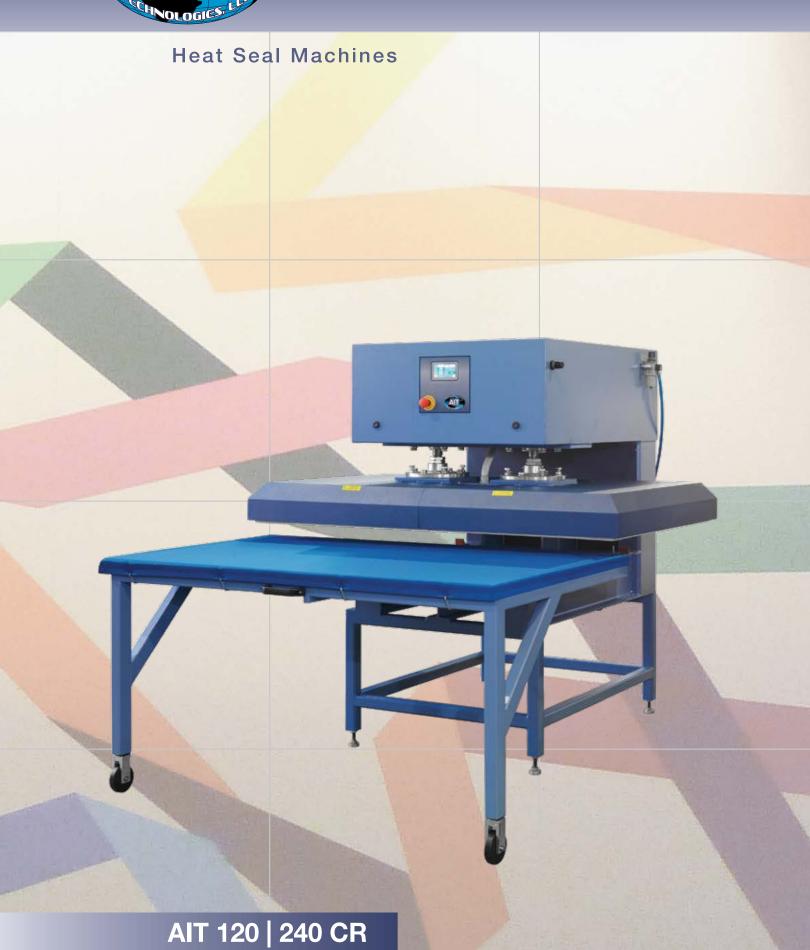

## AIT 120 | 240 CR

**AIT 120 CR AIT 240 CR** Dimension of the plate 30" x 40" 40" x 60" Current 220 220 Temperature 40° - 285° C 40° - 285° C Time adjustable 0-999, 9 sec. 0-999, 9 sec. Net weight 1,540 lbs. 2,090 lbs.

Upper heating press especially designed for sublimation on fabric, metal, or rigid substrates.

Pressure can be easily regulated.

Temperature is regulated on the whole surface by three zones.

Open-sided design allows for the processing of oversized products outside of heated top platen.